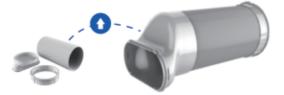

802*535*298 | 900*343*681  |
|                        | Packing Dimension(W*D*H) | mm   | 780*570*345 | 780*570*345 | 920*400*620 | 1020*430*770 |
| Loading Capacity(40HQ) |                          | Sets | 290         | 284         | 200         | 142          |



#### **Advanced Water Atomization**

Automatically fetch water to the condenser for evaporation without water tank.
Reduce the condensing temperature and power consumption while enhancing the condensation efficiency.



The horizontal double-layer automatic air louver is designed to control the wind effectively, making it more convenient.



#### **Adjustable Lengthen**

Able to adjust to any length you want.



#### **Integral Design**

Enhanced user experience by designing accessories according to different market demand.



## **Moveable Design**

With 4 wheels on the base.



## Iron security controller box

Prevent Insects Fireproofing.



#### Parameter:

| Specification          |                          | Unit | 08M         | 10M         |  |
|------------------------|--------------------------|------|-------------|-------------|--|
| Parameter              | Rated Capacity( Cooling) | Btu  | 8000        | 10000       |  |
|                        | Refrigerant              | Туре | R32         | R32         |  |
| Outdoor unit           | Product Dimension(W*D*H) | mm   | 709*421*351 | 415*493*802 |  |
|                        | Packing Dimension(W*D*H) | mm   | 900*480*465 | 570*515*885 |  |
| Loading Capacity(40HQ) |                          | Sets | 449         | 275         |  |





## **Big Siz