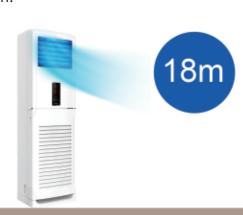

# **Long-distance Air Flow**

The distance of air flow can reach up to 18m.

**Outdoor Units** 

Remote Control