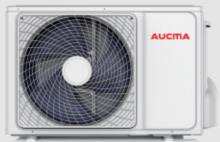

## **Easy-wash Panel**

Coated by the 3rd Generation Stain Resistant Material, Easy for Everyday Cleaning.

Outdoor Units

Remote Control

#### Parameter:

| Specification          |                          | Unit | 9K          | 12K         | 18K         | 24K          |
|------------------------|--------------------------|------|-------------|-------------|-------------|--------------|
| Parameter              | Rated Capacity( Cooling) | W    | 2600        | 3500        | 5300        | 7000         |
|                        | Refrigerant              | Туре | R410A       | R410A       | R410A       | R410A        |
| Indoor unit            | Product Dimension(W*D*H) | mm   | 750*285*200 | 837*296*205 | 900*310*225 | 1082*330*233 |
|                        | Packing Dimension(W*D*H) | mm   | 820*347*277 | 910*360*280 | 970*382*302 | 1155*397*312 |
| Outdoor unit           | Net Dimension(W*D*H)     | mm   | 660*500*240 | 660*500*240 | 802*535*298 | 900*343*681  |
|                        | Packing Dimension(W*D*H) | mm   | 780*570*345 | 780*570*345 | 920*400*620 | 1020*430*770 |
| Loading Capacity(40HQ) |                          | Sets | 290         | 284         | 200         | 142          |