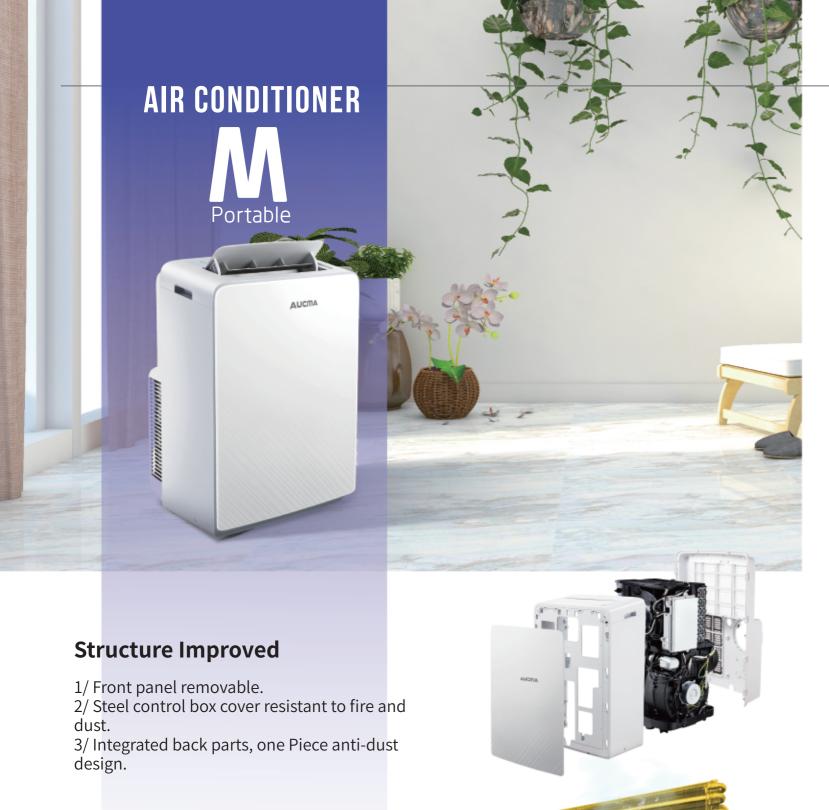

#### **Integral Design**

Enhanced user experience by designing accessories according to different market demand.

## **Moveable Design**

With 4 wheels on the base.

## Iron security controller box

Prevent Insects Fireproofing.