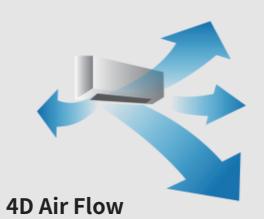

#### **4D Air Flow**

Air blades can swing vertically and horizontally to improve air distribution and flow.