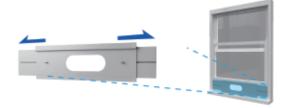

The horizontal double-layer automatic air louver is designed to control the wind effectively, making it more convenient.