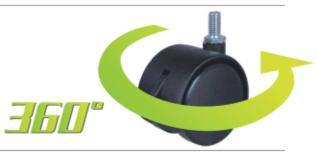

| Packing Dimension(W*D*H) | mm   | 780*570*345 | 780*570*345 | 920*400*620 | 1020*430*770 |
| Loading Capacity(40HQ) |                          | Sets | 290         | 284         | 200         | 142          |



#### **Advanced Water Atomization**

Automatically fetch water to the condenser for evaporation without water tank.
Reduce the condensing temperature and power consumption while enhancing the condensation efficiency.



The horizontal double-layer automatic air louver is designed to control the wind effectively, making it more convenient.



#### **Adjustable Lengthen**

Able to adjust to any length you want.



#### **Integral Design**

Enhanced user experience by designing accessories according to different market demand.



## **Moveable Design**

With 4 wheels on the base.



## Iron security controller box

Prevent Insects Fireproofing.



#### Parameter:

| Specification          |                          | Unit | 08M         | 10M         |  |
|------------------------|--------------------------|------|-------------|-------------|--|
| Parameter              | Rated Capacity( Cooling) | Btu  | 8000        | 10000       |  |
|                        | Refrigerant              | Туре | R32         | R32         |  |
| Outdoor unit           | Product Dimension(W*D*H) | mm   | 709*421*351 | 415*493*802 |  |
|                        | Packing Dimension(W*D*H) | mm   | 900*480*465 | 570*515*885 |  |
| Loading Capacity(40HQ) |                          | Sets | 449         | 275         |  |





## **Big Size**

Bigger size, higher capacity, adjustable temperat